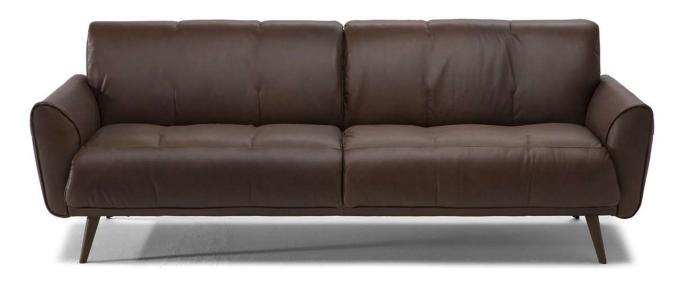

### Talento B993

#### **NOTES**

- Contrast stitching is available only with certain covers and option is managed directly in NARES.
- Standard versions are without wood panel on the external arm in three different metal feet finishings.
- Second option versions are available only with wooden panel on the arm in two different wood finishings as the feet in 09 (walnut) and 18 (wengè)
- All arms, back and seat surfaces are covered in Top Grain.
- Tight Seat Cushion (the seat cushions of the models are fixed to the frame)
- Tight Back Cushion (the back cushions of the models are fixed to the frame)
- No Leather Side (the sectional pieces have the side covered with lining and not leather)
- Wood Frame
- Without Feet Assembled (the feet will be in a bag inside the package)
- Plastic Wrap (the model will be wrapped in a plastic bag)
- Feet are always made of metal, the wooden effect is obtained by water transfer print.
- Feet available in finishings 09 (Walnut) / 18 (Wengè) / 75 (Chromed Nickel)
- Second option versions have feet available in wood finishings 09 (Walnut) / 18 (Wengè)
- Feet height 15,0 cm