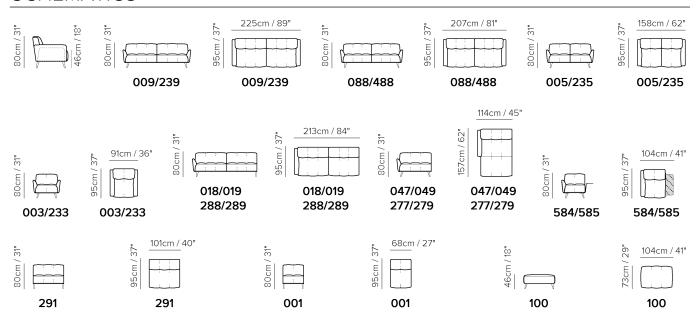

■ Vers. 009



■ Vers. 239



### NATUZZI EDITIONS

## Talento B993

#### **SCHEMATICS**



### **COMPOSITION EXAMPLES**





### Talento B993

#### TECHNICAL INFORMATION

| *        | COVERING | Leather 🗸        | Soft Cover                                         |                                          |              |                                      |
|----------|----------|------------------|----------------------------------------------------|------------------------------------------|--------------|--------------------------------------|
| <b>+</b> | LEGS     | Wood<br>✓        | Metal 🗸                                            | Plastic                                  | Castors      | Upholstered                          |
| 4        | FILLING  | Arms             | Fiber Seat<br>Foam<br>Feather/Fiber Mix<br>Feather | Cushion Fiber Foam Feather/Fiber Feather |