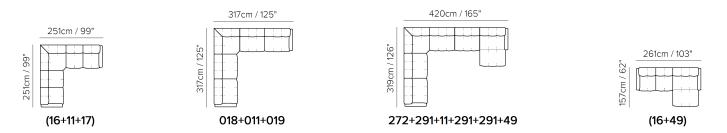

■ Vers. 009



■ Vers. 239



### NATUZZI EDITIONS

## Talento B993

#### **SCHEMATICS**



### **COMPOSITION EXAMPLES**





### Talento B993

#### TECHNICAL INFORMATION

| *        | COVERING | Leather 🗸        | Soft Cover                                         |                                          |              |                                      |
|----------|----------|------------------|----------------------------------------------------|------------------------------------------|--------------|--------------------------------------|
| <b>+</b> | LEGS     | Wood<br>✓        | Metal 🗸                                            | Plastic                                  | Castors      | Upholstered                          |
| 4        | FILLING  | Arms             | Fiber Seat<br>Foam<br>Feather/Fiber Mix<br>Feather | Cushion Fiber Foam Feather/Fiber Feather | Back cushion | Fiber Foam Feathe