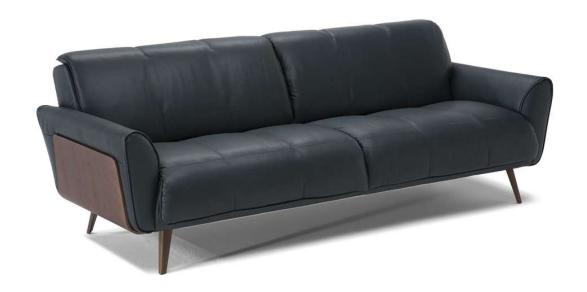

### Talento B993

#### **NOTES**

- Contrast stitching is available only with certain covers and option is managed directly in NARES.
- Standard versions are without wood panel on the external arm in three different metal feet finishings.
- Second option versions are available only with wooden panel on the arm in two different wood finishings as the feet in 09 (walnut) and 18 (wengè)
- All arms, back and seat surfaces are covered in Top Grain.
- Tight Seat Cushion (the seat cushions of the models are fixed to the frame)
- Tight Back Cushion (the back cushions of the models are fixed to the frame)
- No Leather Side (the sectional pieces have the side covered with lining and not leather)
- Wood Frame
- Without Feet Assembled (the feet will be in a bag inside the package)
- Plastic Wrap (the model will be wrapped in a plastic bag)
- Feet are always made of metal, the wooden effect is obtained by water transfer print.
- Feet available in finishings 09 (Walnut) / 18 (Wengè) / 75 (Chromed Nickel)
- Second option versions have feet available in wood finishings 09 (Walnut) / 18 (Wengè)
- Feet height 15,0 cm