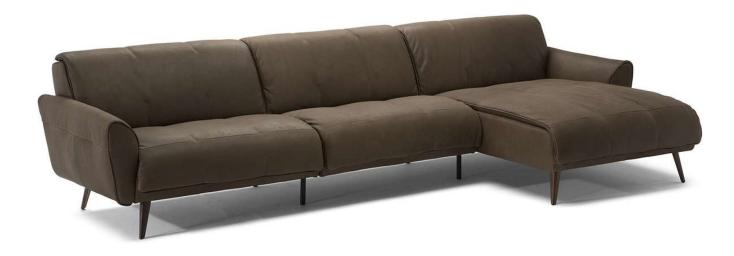

■ Vers. 009



■ Vers. 239



### NATUZZI EDITIONS

## Talento B993

#### **SCHEMATICS**



### **COMPOSITION EXAMPLES**





### Talento B993

#### TECHNICAL INFORMATION

| *        | COVERING | Leather 🗸        | Soft Cover                                         |                                          |              |                                      |
|----------|----------|------------------|----------------------------------------------------|------------------------------------------|--------------|--------------------------------------|
| <b>+</b> | LEGS     | Wood<br>✓        | Metal 🗸                                            | Plastic                                  | Castors      | Upholstered                          |
| 4        | FILLING  | Arms             | Fiber Seat<br>Foam<br>Feather/Fibe